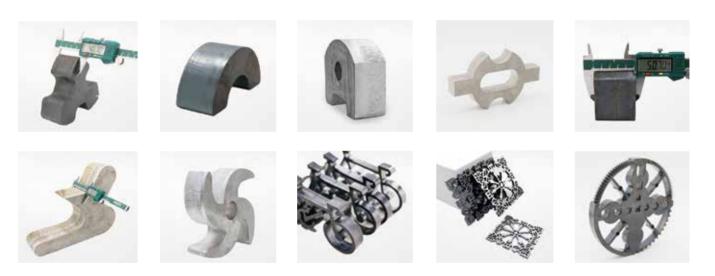

m) can be selected to meet the cutting Extra Large-format Design of different metal material combinations.
- The extra wide machine bed allows to be used for the beveling processing of 2.5m wide sheet metal.



## One-Stop Specialized Solutions For Section Steel Cutting

• Real-time measurement and compensation of section steel workpieces and drawings will be done through coarse positioning + fine positioning. The nesting software for the PR1500B series has strong compatibility with Tekla, users can enjoy intelligent control system through simple operations.



#### High-efficient Cutting Processing

• The new generation of lightweight beam design, a maximum linkage speed up to 80m/min, has higher processing efficiency compared to conventional formats.







#### **:::** Cutting Samples



#### **....** Cutting Capacity







# As a global enterprise, HSG sticks to providing professional and convenient service support to customers at home and board



#### **Professional Training**

Multiple technical training service and free operation training for customers and dealers in time



#### **Efficient Support**

Humanistic service model, online services and 7\*24 hotline to offer solutions and assistance



#### **Optimized Transport**

Multi-channel transport solutions and professional transport solution team will provide various transport cases for to satisfy the demand of customers and save transports fees



#### **Sufficient Accessories**

Highly efficient accessories delivery service, multiple network inventory jointly responds to accessories demand to shorten customer