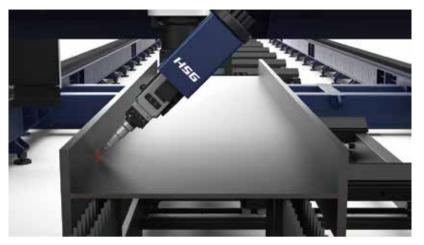

#### Three-in-one cutting mode: Sheet Metal Cutting Section Steel Cutting Beveling Processing

• Equipped with multiple cutting modes, PR1500B Series can fully meet the demands of corresponding straight cutting and beveling processing for sheet and section steels.

#### High-efficient Cutting Processing

• The new generation of lightweight beam design, a maximum linkage speed up to 80m/min, has higher processing efficiency compared to conventional formats.