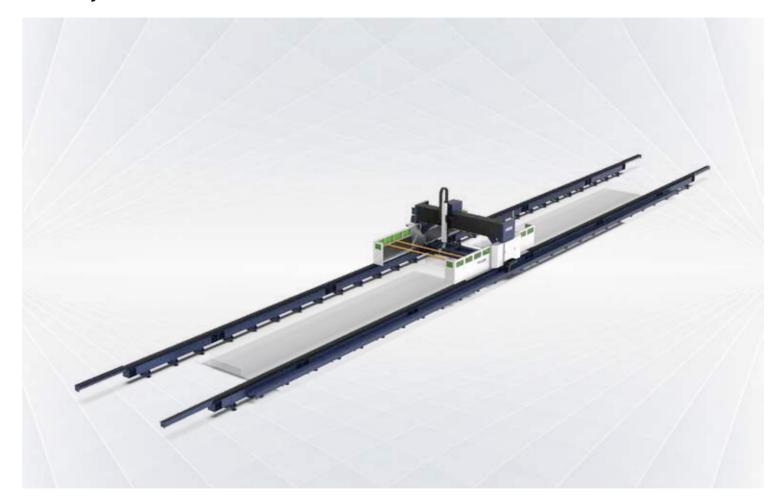

# PR1500B 12000-20000W

Specific Sheet Fiber Laser Cutting Machine for the Steel Structure Industry

### **Technical Parameters**

| Technical Parameters            | PR1500B                                                                                       |
|---------------------------------|-----------------------------------------------------------------------------------------------|
| Power                           | 12000W-20000W                                                                                 |
| Processing format (L*W)         | Sheet Metal: 28000*3000mm  Beveling Processing: 27000*2500mm  Section Steel: 12100*1500*500mm |
| X/Y-axis positioning accuracy   | ±0.15mm/m                                                                                     |
| X/Y-axis repositioning accuracy | ±0.1mm                                                                                        |
| Max. Linkage Speed              | 80m/min                                                                                       |
| Max. Linkage Acceleration       | 0.5G                                                                                          |

#### Extra large-format requirements

- Adopting independent modular design, single station (14m) and double station (28m) can be selected to meet the cutting Extra Large-format Design of different metal material combinations.
- The extra wide machine bed allows to be used for the beveling processing of 2.5m wide sheet metal.