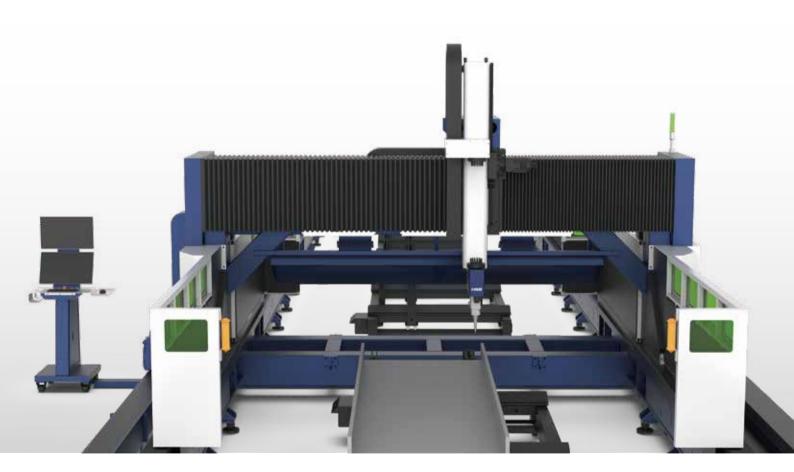

#### **Multiple Safety Protection**

• There are protective sheet metal on both sides of the beam, effectively blocking the splashing of cutting sparks.

Equipped with anti-burning plates, PR1500B Series can offer heat protection without heat damage worry.

• The safety protection glass on both sides allows for real-time observation of cutting conditions while providing protection.