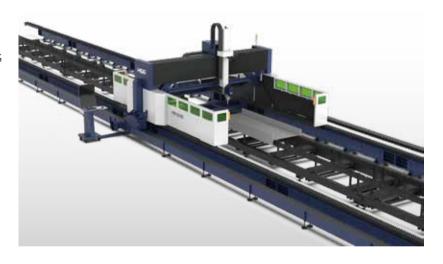

# PR1500B 12000-20000W

Specific Sheet Fiber Laser Cutting Machine for the Steel Structure Industry

### **Technical Parameters**

| Technical Parameters            | PR1500B                                                                                       |
|---------------------------------|-----------------------------------------------------------------------------------------------|
| Power                           | 12000W-20000W                                                                                 |
| Processing format (L*W)         | Sheet Metal: 28000*3000mm  Beveling Processing: 27000*2500mm  Section Steel: 12100*1500*500mm |
| X/Y-axis positioning accuracy   | ±0.15mm/m                                                                                     |
| X/Y-axis repositioning accuracy | ±0.1mm                                                                                        |
| Max. Linkage Speed              | 80m/min                                                                                       |
| Max. Linkage Acceleration       | 0.5G                                                                                          |