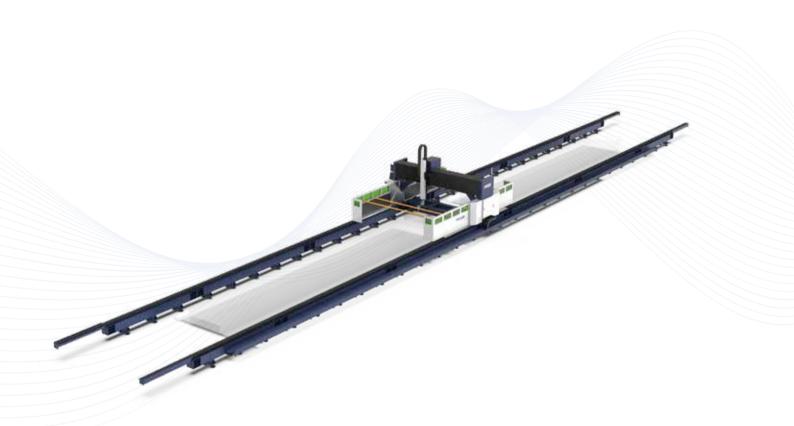

# PR1500B 12000-20000W

Specific Sheet Fiber Laser Cutting Machine for the Steel Structure Industry

### **Technical Parameters**

| Technical Parameters            | PR1500B                                                                                       |
|---------------------------------|-----------------------------------------------------------------------------------------------|
| Power                           | 12000W-20000W                                                                                 |
| Processing format (L*W)         | Sheet Metal: 28000*3000mm  Beveling Processing: 27000*2500mm  Section Steel: 12100*1500*500mm |
| X/Y-axis positioning accuracy   | ±0.15mm/m                                                                                     |
| X/Y-axis repositioning accuracy | ±0.1mm                                                                                        |
| Max. Linkage Speed              | 80m/min                                                                                       |
| Max. Linkage Acceleration       | 0.5G                                                                                          |

#### Extra large-format requirements

- Adopting independent modular design, single station (14m) and double station (28m) can be selected to meet the cutting Extra Large-format Design of different metal material combinations.
- The extra wide machine bed allows to be used for the beveling processing of 2.5m wide sheet metal.