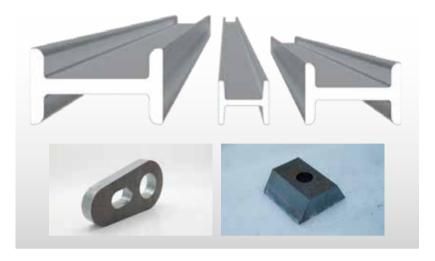

| X/Y-axis positioning accuracy   | ±0.15mm/m                                                                                     |
| X/Y-axis repositioning accuracy | ±0.1mm                                                                                        |
| Max. Linkage Speed              | 80m/min                                                                                       |
| Max. Linkage Acceleration       | 0.5G                                                                                          |

<sup>\*</sup>Note: the workbench is optional.

<sup>\*</sup> Machine appearance, technical parameters, function description, data comparison shown in this page are from HSG in-house laboratory. All testing results and experimental data shall be subject to real machine.



#### Three-in-one cutting mode: Sheet Metal Cutting Section Steel Cutting Beveling Processing

• Equipped with multiple cutting modes, PR1500B Series can fully meet the demands of corresponding straight cutting and beveling processing for sheet and section steels.

#### **Multiple Safety Protection**

• There are protective sheet metal on both sides of the beam, effectively blocking the splashing of cutting sparks.

Equipped with anti-burning plates, PR1500B Series can offer heat protection without heat damage worry.

• The safety protection glass on both sides allows for real-time observation of cutting conditions while providing protection.





#### Extra large-format requirements

- Adopting independent modular design, single station (14m) and double station (28m) can be selected to