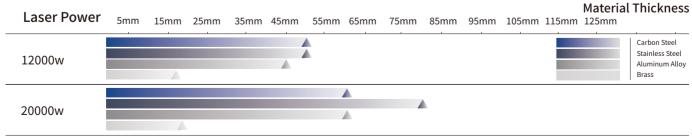

#### **....** Cutting Capacity

### **Technical Parameters**

| Technical Parameters            | PR1500B                                                                                       |
|---------------------------------|-----------------------------------------------------------------------------------------------|
| Power                           | 12000W-20000W                                                                                 |
| Processing format (L*W)         | Sheet Metal: 28000*3000mm  Beveling Processing: 27000*2500mm  Section Steel: 12100*1500*500mm |
| X/Y-axis positioning accuracy   | ±0.15mm/m                                                                                     |
| X/Y-axis repositioning accuracy | ±0.1mm                                                                                        |
| Max. Linkage Speed              | 80m/min                                                                                       |
| Max. Linkage Acceleration       | 0.5G                                                                                          |