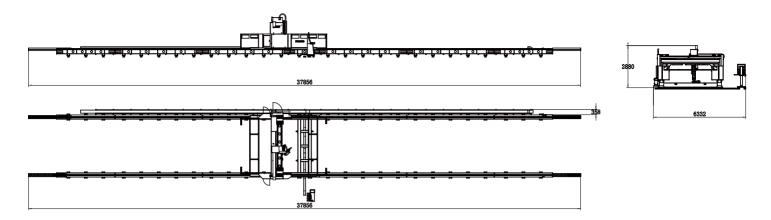

### **Technical Parameters**

| Technical Parameters            | PR1500B                                                                                       |
|---------------------------------|-----------------------------------------------------------------------------------------------|
| Power                           | 12000W-20000W                                                                                 |
| Processing format (L*W)         | Sheet Metal: 28000*3000mm  Beveling Processing: 27000*2500mm  Section Steel: 12100*1500*500mm |
| X/Y-axis positioning accuracy   | ±0.15mm/m                                                                                     |
| X/Y-axis repositioning accuracy | ±0.1mm                                                                                        |
| Max. Linkage Speed              | 80m/min                                                                                       |
| Max. Linkage Acceleration       | 0.5G                                                                                          |

<sup>\*</sup>Note: the workbench is optional.

<sup>\*</sup> Machine appearance, technical parameters, function description, data comparison shown in this page are from HSG in-house laboratory. All testing results and experimental data shall be subject to real machine.

#### Extra large-format requirements

- Adopting independent modular design, single station (14m) and double station (28m) can be selected to meet the cutting Extra Large-format Design of different metal material combinations.
- The extra wide machine bed allows to be used for the beveling processing of 2.5m wide sheet metal.